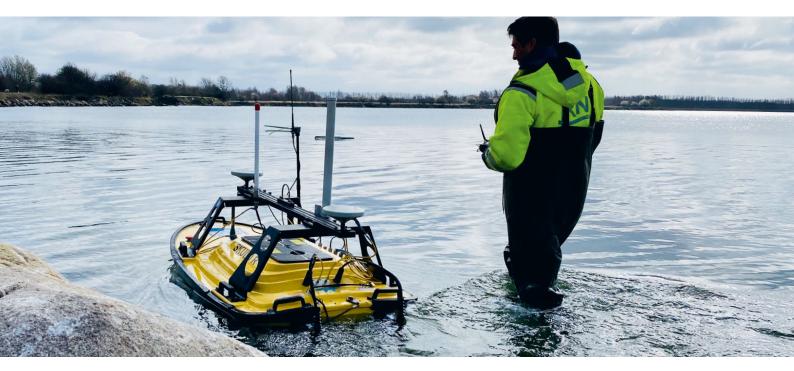

# Skuld R

Skuld R is a highly innovative survey drone. The drone can be operated automatically on predetermined routes, with a reach of 1.5km, or manually with a remote controller, with a reach of up to 600m.

With a draught of only 0.2m, Skuld R is ideal for survey in ports, and on extremely shallow water of only 0.5m.

Skuld R is equipped with a cutting-edge multi-beam system, enabling it to make highly accurate surveys, useable for sea mapping, volume verifications, and volume calculations.

Skuld R provides surveys of such high quality, that they fulfil all requirements for official contractual documentation.

Furthermore, Skuld R is capable of quickly providing our dredgers with comprehensive surveys, ensuring precise and continuous monitoring of dredging activities.

## **Specifications**

 
 Draught
 0.20m

 Speed
 4.5kn

**Type** ...... Teledyne Z-Boat 1800-MB2