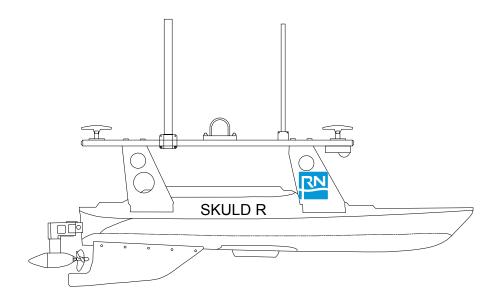

# Skuld R

Skuld R is a highly innovative survey drone. The drone can be operated automatically on predetermined routes, with a reach of 1.5km, or manually with a remote controller, with a reach of up to 600m.

With a draught of only 0.2m, Skuld R is ideal for survey in ports, and on extremely shallow water of only 0.5m.

Skuld R is equipped with a cutting-edge multi-beam system, enabling it to make highly accurate surveys, useable for sea mapping, volume verifications, and volume calculations.

## **Specifications**

 
 Draught
 0.20m

 Speed
 4.5kn

**Type** ...... Teledyne Z-Boat 1800-MB2